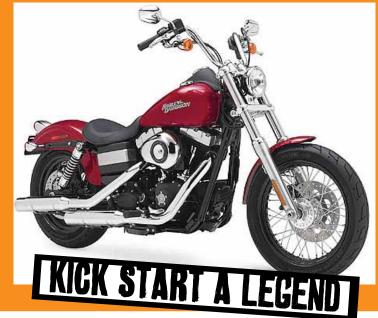

## **Prize:**

- \*Harley Davidson
  Dyna Street Bob
  Motorcycle
  - value \$22,500 ride away

1584 cc of iconic V-Twin engine rumble

- Proceeds to Orange & District Early Education Program (ODEEP) provider
  of early childhood intervention services to young children with disabilities and
  developmental delays, and their families.
- Drawn on 31st March 2013 or when tickets are sold out (the result will be published in the Central Western Daily and the winner contacted by phone).
- Organised by Rotary Club of Orange Daybreak
   PO Box 2425 Orange NSW 2800 ABN 82 996 219 598